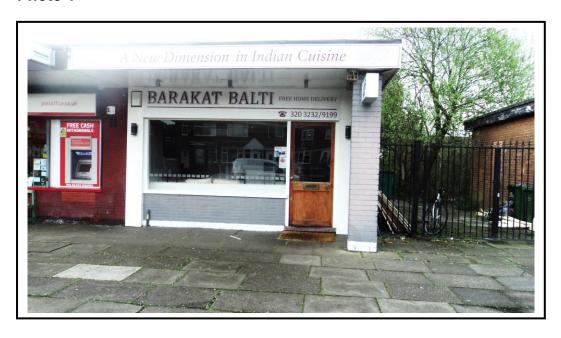

in a court to the same extent as the original. A person is entitled to be indemnified by the registrar if he or she suffers loss by reason of a mistake in an official copy. If you want to obtain an official copy, the Land Registry web site explains how to do this.

The Land Registry endeavours to maintain high quality and scale accuracy of title plan images. The quality and accuracy of any print will depend on your printer, your computer and its print settings. This title plan shows the general position, not the exact line, of the boundaries. It may be subject to distortions in scale. Measurements scaled from this plan may not match measurements between the same points on the ground.

This title is dealt with by Land Registry, Fylde Office.



Application Number: 16/00386/FUL

## Photo 1



## Photo 2