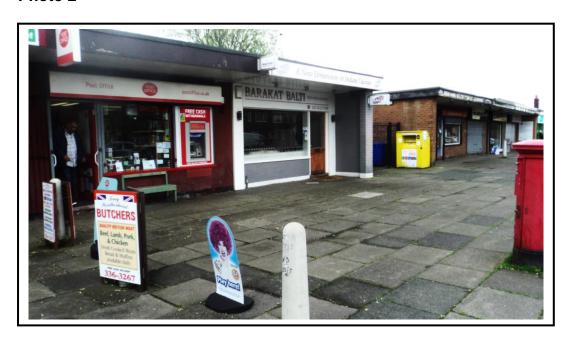

the same extent as the original. A person is entitled to be indemnified by the registrar if he or she suffers loss by reason of a mistake in an official copy. If you want to obtain an official copy, the Land Registry web site explains how to do this.

The Land Registry endeavours to maintain high quality and scale accuracy of title plan images. The quality and accuracy of any print will depend on your printer, your computer and its print settings. This title plan shows the general position, not the exact line, of the boundaries. It may be subject to distortions in scale. Measurements scaled from this plan may not match measurements between the same points on the ground.

This title is dealt with by Land Registry, Fylde Office.



Application Number: 16/00386/FUL

## Photo 1



## Photo 2